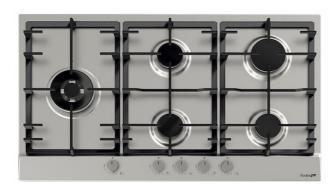

## **DETAILS**

| Edge/Installation Type | Standard (8 mm Edge)     |
|------------------------|--------------------------|
| Finish                 | Foster brushed           |
| Material               | AISI 304 stainless steel |
| Texture                | Brushed in line          |
| Supply                 | 220 - 240 V; 50/60 Hz    |
| Base                   | 90 cm                    |
| Dimensions             | 860x500 mm               |
| Heating element        | Five burners             |
| Built-in hole          | 840 x 480 mm             |
|                        |                          |

| Grids           | Cast iron grids and enamelled burner covers                                                                                                                                                                                                                                                |
|-----------------|--------------------------------------------------------------------------------------------------------------------------------------------------------------------------------------------------------------------------------------------------------------------------------------------|
| Width           | 86 cm                                                                                                                                                                                                                                                                                      |
| Total power     | 11.700 W                                                                                                                                                                                                                                                                                   |
| Auxiliary       | 1.400 W (reduced)                                                                                                                                                                                                                                                                          |
| Semirapid       | 2 x 1.750 W                                                                                                                                                                                                                                                                                |
| Rapid           | 2.800 W                                                                                                                                                                                                                                                                                    |
| Double crown    | 4.000 W                                                                                                                                                                                                                                                                                    |
| Safety          | Safety valve with quick-acting thermocouple                                                                                                                                                                                                                                                |
| Ignition        | Electric ignition under knob                                                                                                                                                                                                                                                               |
| Gas type        | Tested for installation with natural gas, LPG nozzle set included.                                                                                                                                                                                                                         |
| Туре            | Gas Hob                                                                                                                                                                                                                                                                                    |
| FEATURES        |                                                                                                                                                                                                                                                                                            |
| Cast iron grids | Cast-iron is the ideal material for an hob grid, this due to the manifold properties characterising it: high heat capacity that improves cooking performance; high weight and stability that improve safety; sturdiness that preserves the hob's original aspect over time; easy cleaning. |
| Safe cooking    | All Foster cooker hobs are equipped with safety valves. They shut off the gas supply very quickly if the flame accidentally goes out.                                                                                                                                                      |