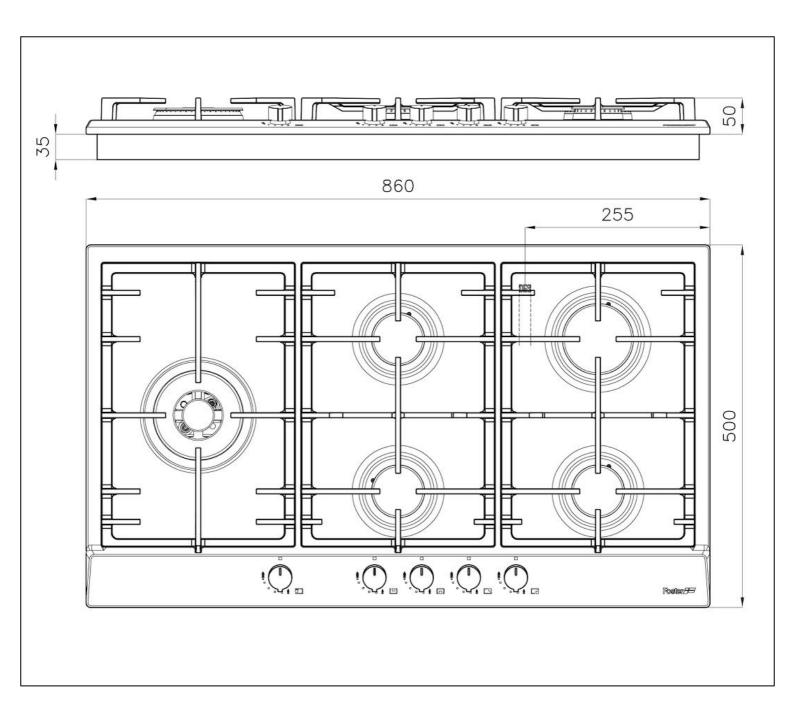

## **DETAILS**

| Edge/Installation Type | Standard (8 mm Edge)     |
|------------------------|--------------------------|
| Finish                 | Foster brushed           |
| Material               | AISI 304 stainless steel |
| Texture                | Brushed in line          |
| Supply                 | 220 - 240 V; 50/60 Hz    |
| Base                   | 90 cm                    |
| Dimensions             | 860x500 mm               |
| Heating element        | Five burners             |
| Built-in hole          | 840 x 480 mm             |
|                        |                          |

| Grids           | Cast iron grids and enamelled burner covers                                                                                                                                                                                                                                                |
|-----------------|--------------------------------------------------------------------------------------------------------------------------------------------------------------------------------------------------------------------------------------------------------------------------------------------|
| Width           | 86 cm                                                                                                                                                                                                                                                                                      |
| Total power     | 11.700 W                                                                                                                                                                                                                                                                                   |
| Auxiliary       | 1.400 W (reduced)                                                                                                                                                                                                                                                                          |
| Semirapid       | 2 x 1.750 W                                                                                                                                                                                                                                                                                |
| Rapid           | 2.800 W                                                                                                                                                                                                                                                                                    |
| Double crown    | 4.000 W                                                                                                                                                                                                                                                                                    |
| Safety          | Safety valve with quick-acting thermocouple                                                                                                                                                                                                                                                |
| Ignition        | Electric ignition under knob                                                                                                                                                                                                                                                               |
| Gas type        | Tested for installation with natural gas, LPG nozzle set included.                                                                                                                                                                                                                         |
| Туре            | Gas Hob                                                                                                                                                                                                                                                                                    |
| FEATURES        |                                                                                                                                                                                                                                                                                            |
| Cast iron grids | Cast-iron is the ideal material for an hob grid, this due to the manifold properties characterising it: high heat capacity that improves cooking performance; high weight and stability that improve safety; sturdiness that preserves the hob's original aspect over time; easy cleaning. |
| Safe cooking    | All Foster cooker hobs are equipped with safety valves. They shut off the gas supply very quickly if the flame accidentally goes out.                                                                                                                                                      |